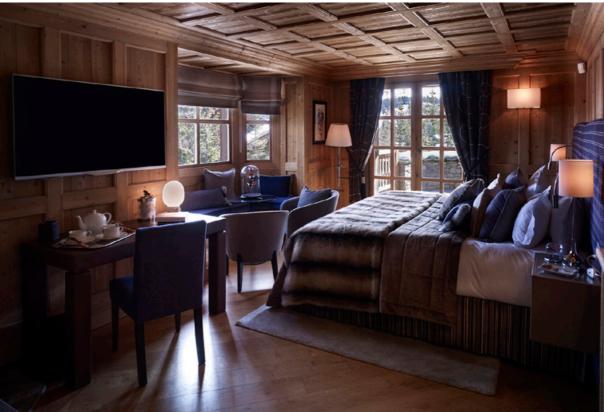

### Rooms

Chalet Les Sorbiers sleeps 10 + 2 guests in 5 bedrooms.

Bedroom one
Master bedroom on ground floor
with en-suite bathroom, dressing
area, TV and direct access onto the
terrace with hot tub.

Bedrooms two and three Double/twin bedrooms on ground floor with en-suite bathrooms, TVs and direct access onto the terrace with hot tub.

Bedroom four Double bedroom on first floor with en-suite bathroom and TV.

Bedroom five
Double bedroom on second floor
with en-suite bathroom and TV. This
room also has two additional beds
on a mezzanine level.