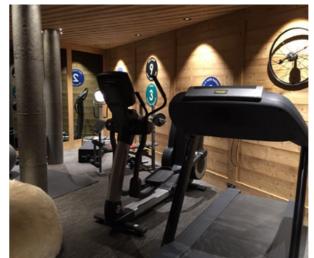

### **Facilities**

Ski-in (within 70m)
Outdoor hot tub and bar
Sauna
Massage treatment room
Gym
Games area with table tennis
TV/DVD player and Apple TV
South-facing terrace
Lift to all four floors
Ski and boot room with heated racks
Laundry room
On-site private parking
Wifi