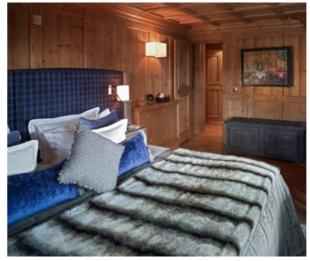

### Rooms

Chalet Les Sorbiers sleeps 10 + 2 guests in 5 bedrooms.

Bedroom one
Master bedroom on ground floor
with en-suite bathroom, dressing
area, TV and direct access onto the
terrace with hot tub.

Bedrooms two and three Double/twin bedrooms on ground floor with en-suite bathrooms, TVs and direct access onto the terrace with hot tub.

Bedroom four Double bedroom on first floor with en-suite bathroom and TV.

Bedroom five
Double bedroom on second floor
with en-suite bathroom and TV. This
room also has two additional beds
on a mezzanine level.