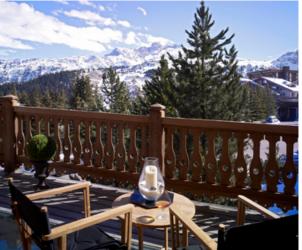

### Location

Chalet Les Sorbiers is located approximately 70 metres from the Pralong piste in the Nogentil area of Courchevel 1850. The chalet offers stunning views of Bel Air Mountain and surrounding scenery, and easy access to the ski slopes.