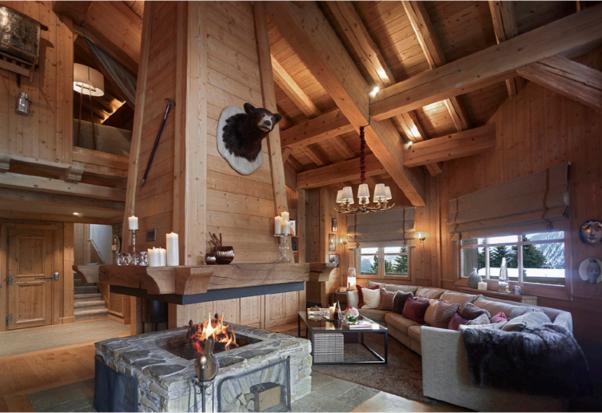

From its traditional wooden exterior, exposed beams and wood panelled walls and ceilings, to the massive stone fireplace centrepiece, Chalet Les Sorbiers exudes alpine charm, which is complemented perfectly by elegant furnishings and the latest technology.

Sink into one of the soft sofas that surround the roaring wood burning fire and unwind with an aperitif, served by your chalet host, while your private chef prepares a sumptuous meal. For a stay at Chalet Les Sorbiers is as much about service as it is about your luxurious surroundings. In addition to a chef and butler, your personal team of chalet staff also includes a housekeeper who will ensure that your surroundings remain as impeccable as when you arrived, without you having to lift a finger.