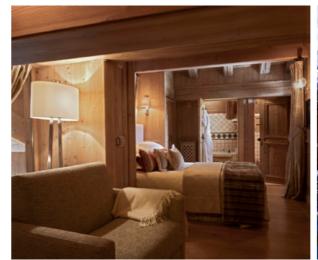

### Rooms

Chalet Les Sorbiers sleeps 10 + 2 guests in 5 bedrooms.

Bedroom one
Master bedroom on ground floor
with en-suite bathroom, dressing
area, TV and direct access onto the
terrace with hot tub.

Bedrooms two and three Double/twin bedrooms on ground floor with en-suite bathrooms, TVs and direct access onto the terrace with hot tub.

Bedroom four Double bedroom on first floor with en-suite bathroom and TV.

Bedroom five
Double bedroom on second floor
with en-suite bathroom and TV. This
room also has two additional beds
on a mezzanine level.