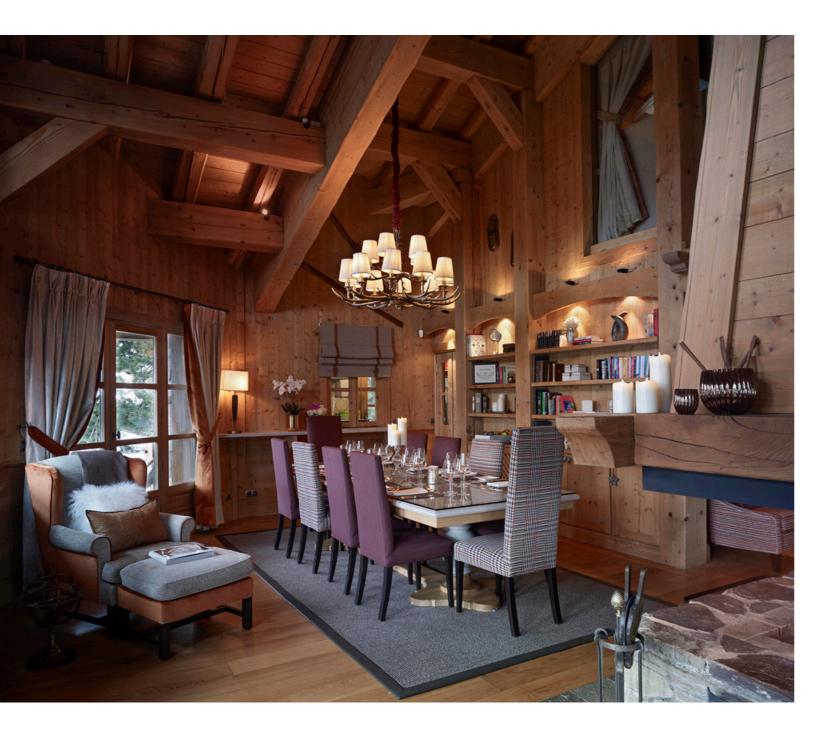

From its traditional wooden exterior, exposed beams and wood panelled walls and ceilings, to the massive stone fireplace centrepiece, Chalet Les Sorbiers exudes alpine charm, which is complemented perfectly by elegant furnishings and the latest technology.

Sink into one of the soft sofas that surround the roaring wood burning fire and unwind with an aperitif, served by your chalet host, while your private chef prepares a sumptuous meal. For a stay at Chalet Les Sorbiers is as much about service as it is about your luxurious surroundings. In addition to a chef and butler, your personal team of chalet staff also includes a housekeeper who will ensure that your surroundings remain as impeccable as when you arrived, without you having to lift a finger.