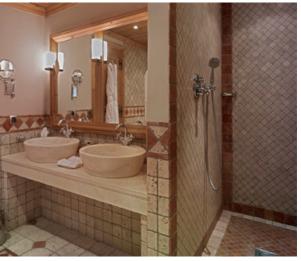

### Rooms

Chalet Les Sorbiers sleeps 10 + 2 guests in 5 bedrooms.

Bedroom one
Master bedroom on ground floor
with en-suite bathroom, dressing
area, TV and direct access onto the
terrace with hot tub.

Bedrooms two and three Double/twin bedrooms on ground floor with en-suite bathrooms, TVs and direct access onto the terrace with hot tub.

Bedroom four Double bedroom on first floor with en-suite bathroom and TV.

Bedroom five
Double bedroom on second floor
with en-suite bathroom and TV. This
room also has two additional beds
on a mezzanine level.