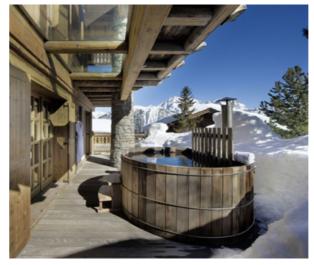

Relaxation features strongly in any stay at Chalet Les Sorbiers, whether it's soaking in the private hot tub, watching a movie on the chalet's TVs or curling up on the sofa in front of the fire.

With the slopes right on your doorstep, and your luxury ski chalet to tempt you, you'll have little desire to venture much further afield.

### **Facilities**

Ski-in (within 70m)
Outdoor hot tub and bar
Sauna
Massage treatment room
Gym
Games area with table tennis
TV/DVD player and Apple TV
South-facing terrace
Lift to all four floors
Ski and boot room with heated racks
Laundry room
On-site private parking
Wifi